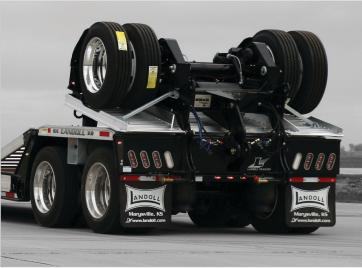

## **OPTIONAL EQUIPMENT/FEATURES**

Model 800 Flip Axle Detachable Gooseneck

## More Payload

With the addition of our flip axle to your current Landoll 800 trailer, you can legally haul heavier loads in most states (with a permit). Taller, wider and heavier equipment continue to be introduced to the marketplace. Landoll Flip Axle brackets built into your trailer enhance your original investment. With a simple installation, you're ready to move heavier loads with success. A smart move!