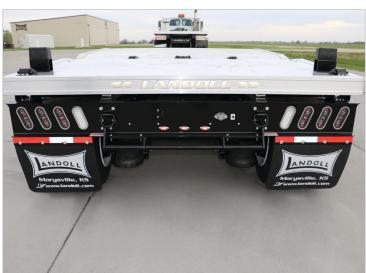

## **OPTIONAL EQUIPMENT/FEATURES**

Model 800 Flip Axle Detachable Gooseneck

## More Payload

With the addition of our flip axle to your current Landoll 800 trailer, you can legally haul heavier loads in most states (with a permit). Taller, wider and heavier equipment continue to be introduced to the marketplace. Landoll Flip Axle brackets built into your trailer enhance your original investment. With a simple installation, you're ready to move heavier loads with success. A smart move!