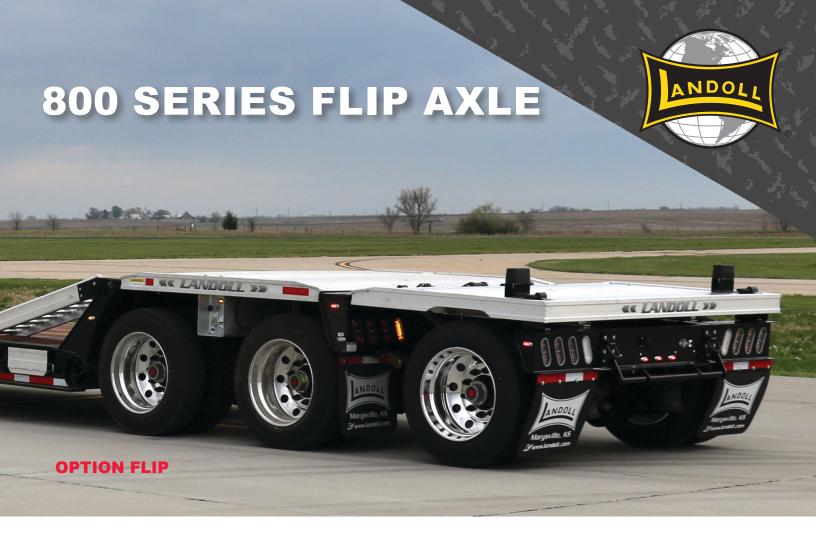

## **OPTIONAL EQUIPMENT/FEATURES**

Model 800 Flip Axle Detachable Gooseneck

## More Payload

With the addition of our flip axle to your current Landoll 800 trailer, you can legally haul heavier loads in most states (with a permit). Taller, wider and heavier equipment continue to be introduced to the marketplace. Landoll Flip Axle brackets built into your trailer enhance your original investment. With a simple installation, you're ready to move heavier loads with success. A smart move!