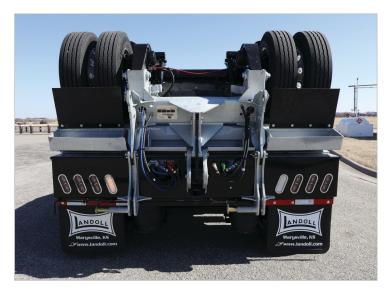

## **OPTIONAL EQUIPMENT/FEATURES**

Model 800 Flip Axle Detachable Gooseneck

## More Payload

With the addition of our flip axle to your current Landoll 800 trailer, you can legally haul heavier loads in most states (with a permit). Taller, wider and heavier equipment continue to be introduced to the marketplace. Landoll Flip Axle brackets built into your trailer enhance your original investment. With a simple installation, you're ready to move heavier loads with success. A smart move!