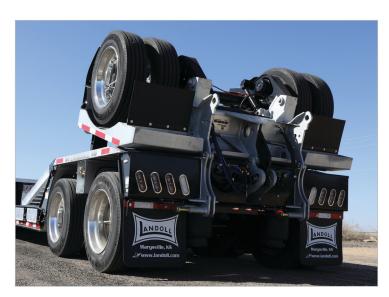

## **OPTIONAL EQUIPMENT/FEATURES**

Model 800 Flip Axle Detachable Gooseneck

## More Payload

With the addition of our flip axle to your current Landoll 800 trailer, you can legally haul heavier loads in most states (with a permit). Taller, wider and heavier equipment continue to be introduced to the marketplace. Landoll Flip Axle brackets built into your trailer enhance your original investment. With a simple installation, you're ready to move heavier loads with success. A smart move!