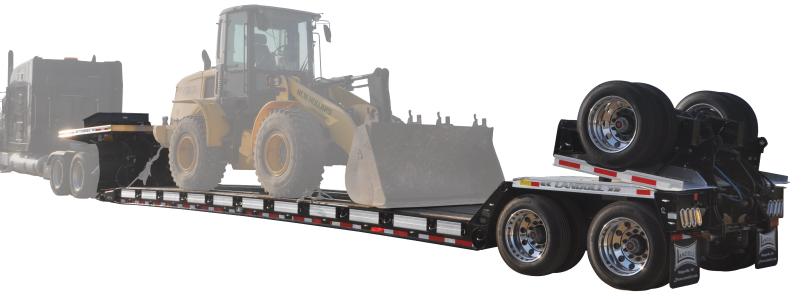

## More Payload

With the addition of our flip axle to your current Landoll 800 trailer, you can legally haul heavier loads in most states (with a permit). Taller, wider and heavier equipment continue to be introduced to the marketplace. Landoll Flip Axle brackets built into your trailer enhance your original investment. With a simple installation, you're ready to move heavier loads with success. A smart move!