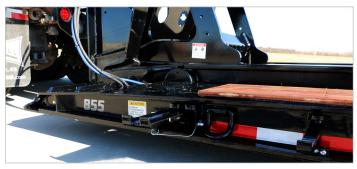

5" Drop Side Option

**Boom Trough Cover Option** 

Drop Side Swingout Outriggers on 24" Centers

## Model 855 / 860 Drop Side

**Boom Trough Cover Option** 

Drop Side to Reduce Weight for Tall Loads

Low Access Approach

Flip Axle Ready Connections Turn / Tail, 2 Stop / Tail, Strobe Light

Removable Double Outrigger