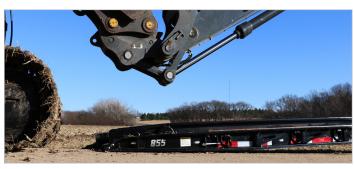

## Model 855 / 860 Drop Side

**Boom Trough Cover Option** 

Drop Side to Reduce Weight for Tall Loads

Low Access Approach

Flip Axle Ready Connections Turn / Tail, 2 Stop / Tail, Strobe Light

Removable Double Outrigger