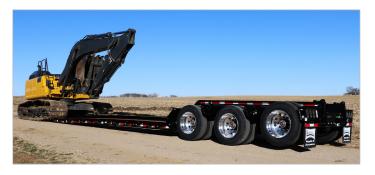

## Model 855 / 860 Drop Side

**Boom Trough Cover Option** 

Drop Side to Reduce Weight for Tall Loads

Low Access Approach

Flip Axle Ready Connections Turn / Tail, 2 Stop / Tail, Strobe Light

Removable Double Outrigger