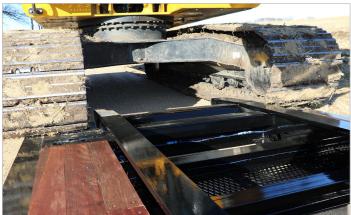

5" Drop Side Option

**Boom Trough Cover Option** 

Drop Side Swingout Outriggers on 24" Centers

## Model 855 / 860 Drop Side

**Boom Trough Cover Option** 

Drop Side to Reduce Weight for Tall Loads

Low Access Approach

Flip Axle Ready Connections Turn / Tail, 2 Stop / Tail, Strobe Light

Removable Double Outrigger