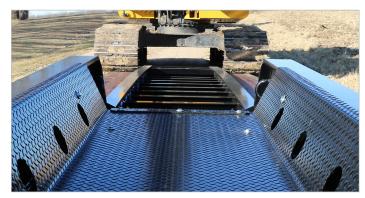

5" Drop Side Option

**Boom Trough Cover Option** 

Drop Side Swingout Outriggers on 24" Centers

## Model 855 / 860 Drop Side

**Boom Trough Cover Option** 

Drop Side to Reduce Weight for Tall Loads

Low Access Approach

Flip Axle Ready Connections Turn / Tail, 2 Stop / Tail, Strobe Light

Removable Double Outrigger