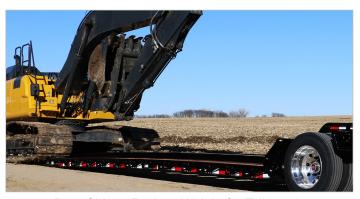

## Model 855 / 860 Drop Side

**Boom Trough Cover Option** 

Drop Side to Reduce Weight for Tall Loads

Low Access Approach

Flip Axle Ready Connections Turn / Tail, 2 Stop / Tail, Strobe Light

Removable Double Outrigger