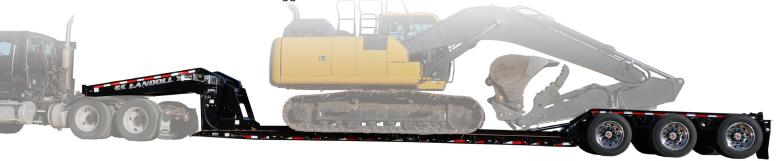

## Model 855 / 860 Drop Side

**Boom Trough Cover Option** 

Drop Side to Reduce Weight for Tall Loads

Low Access Approach

Flip Axle Ready Connections Turn / Tail, 2 Stop / Tail, Strobe Light

Removable Double Outrigger