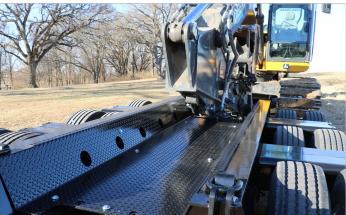

5" Drop Side Option

**Boom Trough Cover Option** 

Drop Side Swingout Outriggers on 24" Centers

## Model 855 / 860 Drop Side

**Boom Trough Cover Option** 

Drop Side to Reduce Weight for Tall Loads

Low Access Approach

Flip Axle Ready Connections Turn / Tail, 2 Stop / Tail, Strobe Light

Removable Double Outrigger