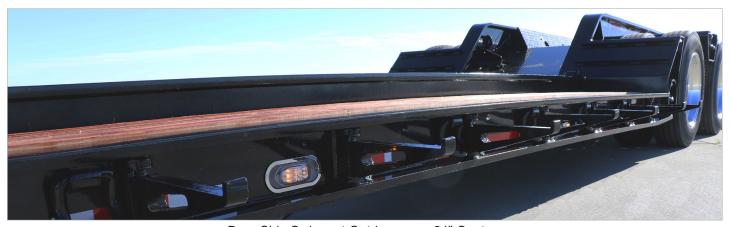

5" Drop Side Option

**Boom Trough Cover Option** 

Drop Side Swingout Outriggers on 24" Centers

## Model 855 / 860 Drop Side

**Boom Trough Cover Option** 

Drop Side to Reduce Weight for Tall Loads

Low Access Approach

Flip Axle Ready Connections Turn / Tail, 2 Stop / Tail, Strobe Light

Removable Double Outrigger