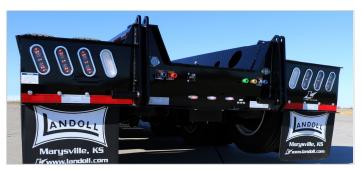

## Model 855 / 860 Drop Side

**Boom Trough Cover Option** 

Drop Side to Reduce Weight for Tall Loads

Low Access Approach

Flip Axle Ready Connections Turn / Tail, 2 Stop / Tail, Strobe Light

Removable Double Outrigger