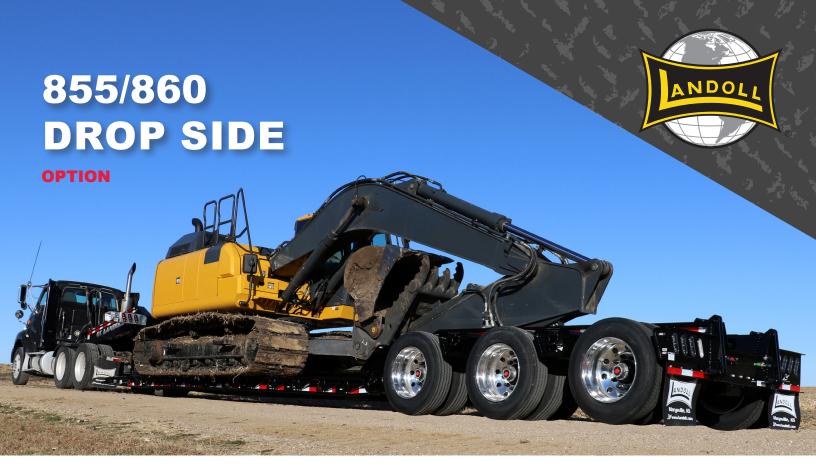

## Model 855 / 860 Drop Side

**Boom Trough Cover Option** 

Drop Side to Reduce Weight for Tall Loads

Low Access Approach

Flip Axle Ready Connections Turn / Tail, 2 Stop / Tail, Strobe Light

Removable Double Outrigger