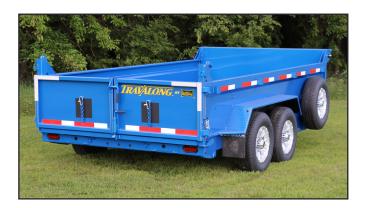

#### STANDARD FEATURES

Available in Bumper Hitch and Gooseneck

82" Width

14,000 lb. GVWR

7,000 lb. GAWR

Available Lengths 12', 14' or 16'

2" x 8" x 3/16" Tube on 2" x 6" x 3/16" Frame

2" x 4" x 3/16" Tube Box Main Frame

1.5" x 3" x 11 Gauge Tube Box Crossmembers

**Breakaway Battery and Maintainer** 

Integrated Toolbox

Formed 11 Gauge Fenders

2 - 6' Slide-In Ramps

4 "D" Rings in Bed

Safety Chains and Hooks

24" Bed Height

7 Gauge 24" Formed Sides and Floor

Torsion Axles with Electric Brakes

45° Tilt

Stake Pockets

Side Board Extension Pockets