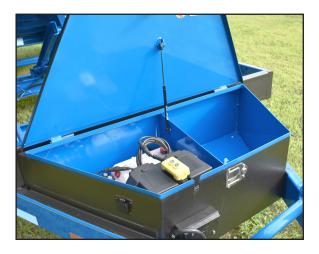

1.5" x 3" x 11 Gauge Tube Box Crossmembers

**Breakaway Battery and Maintainer** 

Integrated Toolbox

Formed 11 Gauge Fenders

2 - 6' Slide-In Ramps

4 "D" Rings in Bed

Safety Chains and Hooks

24" Bed Height

7 Prong Molded Light Cord

Single Cylinder with Scissor Lift

50/50 Spreader Gate

Remote Control Hydraulics with 20' Cord

235 R16E Radial Tires (Including Spare)

Power Up/Power Down Hydraulics

**LED Lights** 