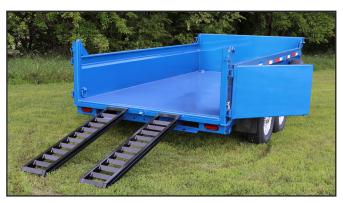

1.5" x 3" x 11 Gauge Tube Box Crossmembers

**Breakaway Battery and Maintainer** 

Integrated Toolbox

Formed 11 Gauge Fenders

2 - 6' Slide-In Ramps

4 "D" Rings in Bed

Safety Chains and Hooks

24" Bed Height

7 Gauge 24" Formed Sides and Floor

Torsion Axles with Electric Brakes

45° Tilt

Stake Pockets

Side Board Extension Pockets