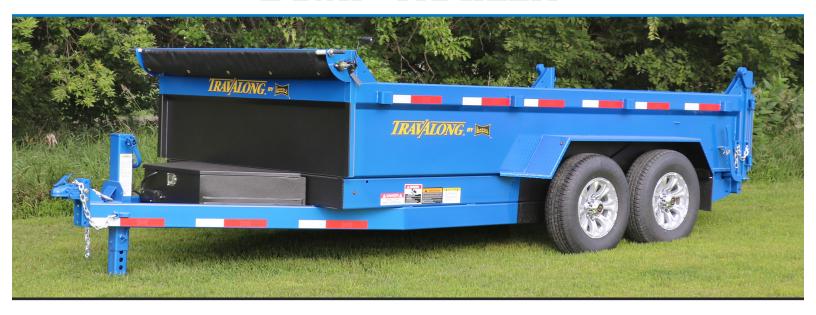

# THE HAUL OF FAME.

Optional Roll Over Tarp

PICTURES SHOWN MAY NOT BE STANDARD FEATURES

#### STANDARD FEATURES

Available in Bumper Hitch and Gooseneck

82" Width

14,000 lb. GVWR

7,000 lb. GAWR

Available Lengths 12', 14' or 16'

2" x 8" x 3/16" Tube on 2" x 6" x 3/16" Frame

2" x 4" x 3/16" Tube Box Main Frame

1.5" x 3" x 11 Gauge Tube Box Crossmembers

**Breakaway Battery and Maintainer** 

Integrated Toolbox

Formed 11 Gauge Fenders

2 - 6' Slide-In Ramps

4 "D" Rings in Bed

Safety Chains and Hooks

24" Bed Height

7 Prong Molded Light Cord

Single Cylinder with Scissor Lift

50/50 Spreader Gate

Remote Control Hydraulics with 20' Cord

235 R16E Radial Tires (Including Spare)

Power Up/Power Down Hydraulics

**LED Lights** 

7 Gauge 24" Formed Sides and Floor

Torsion Axles with Electric Brakes

45° Tilt

Stake Pockets

Side Board Extension Pockets