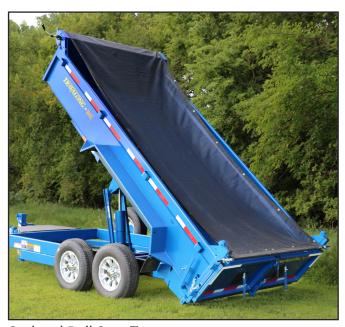

7 Prong Molded Light Cord

Single Cylinder with Scissor Lift

50/50 Spreader Gate

Remote Control Hydraulics with 20' Cord

235 R16E Radial Tires (Including Spare)

Power Up/Power Down Hydraulics

**LED Lights** 

#### **POPULAR OPTIONS**

**Rollover Tarp** 

18,000 lb Hoist Upgrade (Only Available on 12', 14')

Pictures and content may include optional equipment and/or standard features that may not be standard on all models. Procures and content may include optional equipment analysis standard relatives that may not be standard or in mosco.