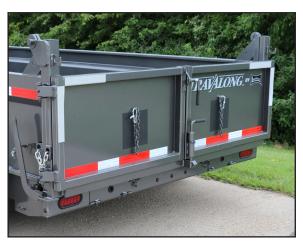

7 Prong Molded Light Cord

Single Cylinder with Scissor Lift

50/50 Spreader Gate

Remote Control Hydraulics with 20' Cord

235 R16E Radial Tires (Including Spare)

Power Up/Power Down Hydraulics

**LED Lights** 

7 Gauge 24" Formed Sides and Floor

Torsion Axles with Electric Brakes

45° Tilt

Stake Pockets

Side Board Extension Pockets