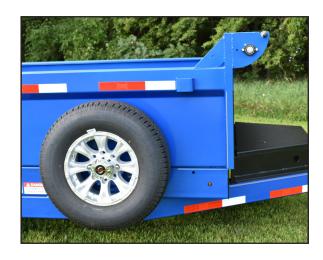

7 Prong Molded Light Cord

Single Cylinder with Scissor Lift

50/50 Spreader Gate

Remote Control Hydraulics with 20' Cord

235 R16E Radial Tires (Including Spare)

Power Up/Power Down Hydraulics

**LED Lights** 

7 Gauge 24" Formed Sides and Floor

Torsion Axles with Electric Brakes

45° Tilt

Stake Pockets

Side Board Extension Pockets