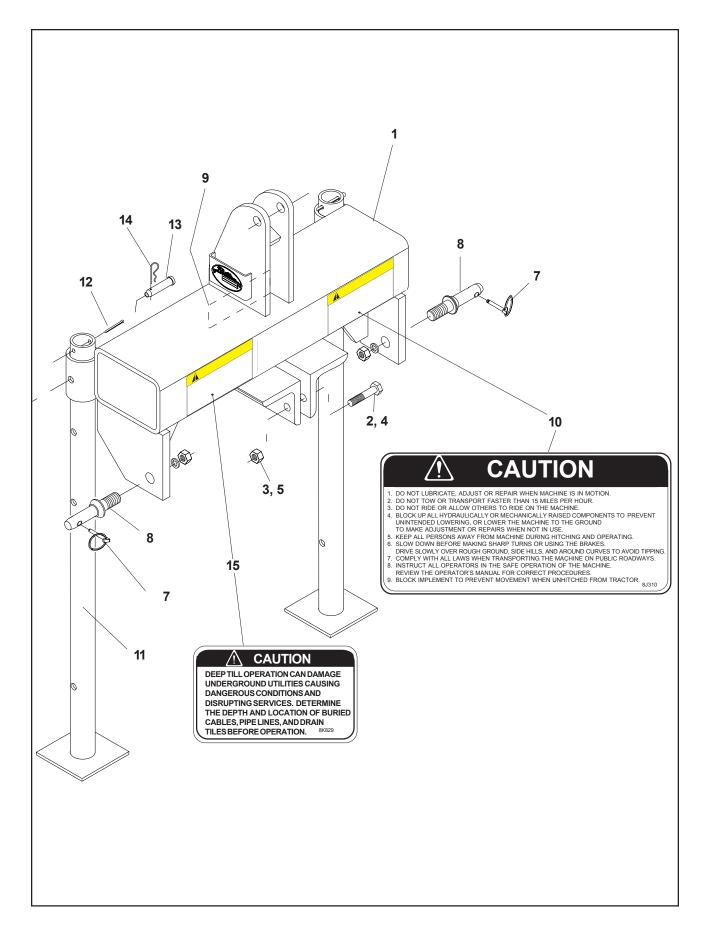

#### SUPPORT STANDS

Assemble the support stands through the vertical tubes on the ends of the frame. Insert the  $1/4 \ge 1/4$ " long cotter pins in the top holes of the support stands to prevent them from falling out when the machine is raised. When the machine is idle and not mounted to the tractor, the  $1/2 \ge 3$ " long clevis pins, inserted in the middle holes, will prevent the unit from tipping. Then when you raise the machine for working or for transport, remove the clevis pins, raise the support stands all the way up and insert pins in the lowest hole. This will keep the support stand up and out of the way while the machine is in use.