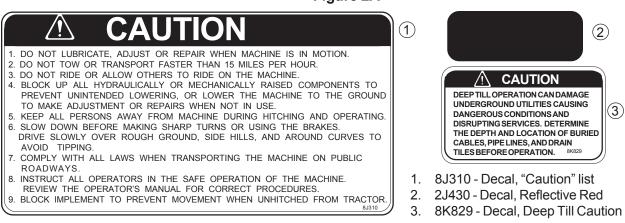

- 1. Never turn corners at a high rate of speed.
- 2. Never work under the chisel plow unless it is securely blocked up and cannot be knocked off the blocks.
- 3. Always take care in raising and lowering the chisel plow, and be certain that no one is in the way.
- 4. Never allow passengers to ride on the chisel plow.
- 5. Display the Slow Moving Vehicle emblem when traveling on roads.
- 6. When traveling on the road at night, make sure that reflective decals and accessory warning lights are mounted and visible on the machine. Local regulations should be checked first, and if there are none, the chisel plow owner should take the initiative to make his machine noticeable at night.

The "WARNING" signs illustrated on this page are placed on the machine to warn of hazards. The warnings found on the sign are for your personal safety and those around you. Their locations on the machine are shown on the following page. OBSERVE THESE WARNINGS!

#### **DECAL LOCATIONS**

Figure 2B

8J310 - Decal, "Caution" list
 2J430 - Decal, Reflective Red