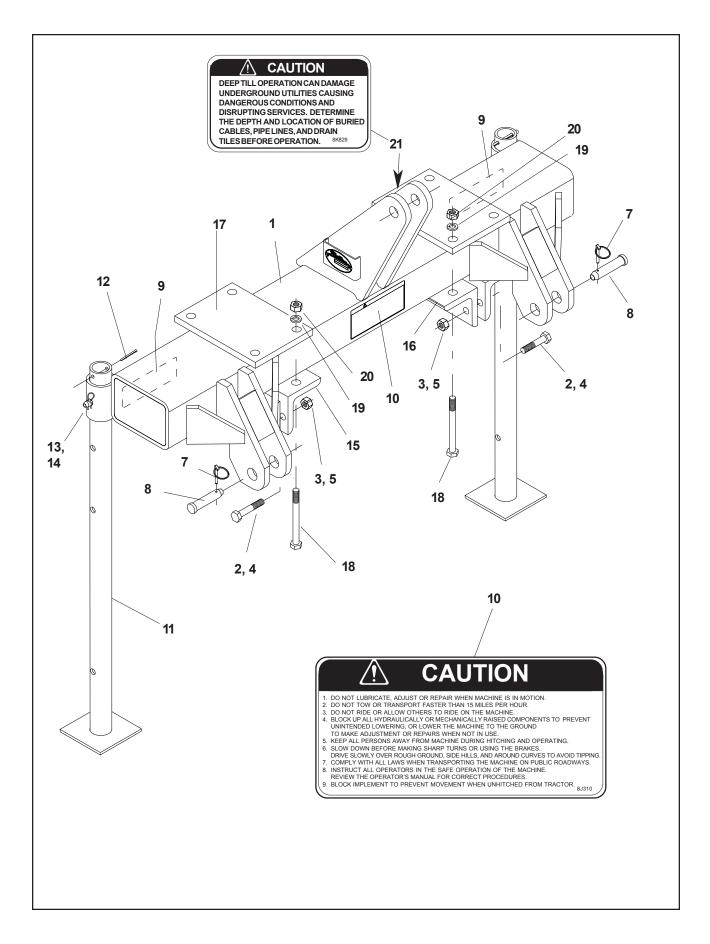

#### SUPPORT STANDS

Assemble the support stands through the vertical tubes on the ends of the frame. Insert the  $1/4 \ge 1/4$ " long cotter pins in the top holes of the support stands to prevent them from falling out when the machine is raised. When the machine is idle and not mounted to the tractor, the  $1/2 \ge 3$ " long clevis pins, inserted in the middle holes, will prevent the unit from tipping. Then when you raise the machine for working or for transport, remove the clevis pins, raise the support stands all the way up and insert pins in the lowest hole. This will keep the support stand up and out of the way while the machine is in use.