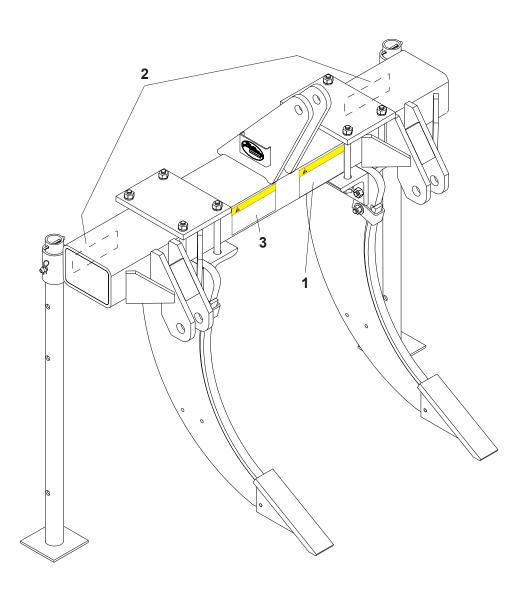

#### **DECAL LOCATIONS**

Figure 2B

8J310 - Decal, "Caution" list
 2J430 - Decal, Reflective Red