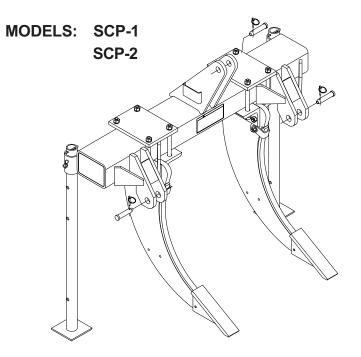

### SUBSOIL CHISEL PLOW SCP-1 & SCP-2

• • • • • • • • • • • •

#### **MACHINE SPECIFICATIONS**

Shanks: 1" thick, high strength ductile iron

Overall Width: 1-Shank Machine = 29" 2-Shank Machine = 50 1/2"

Working Depth: 0 to 16"

Hitch: Pins provided are designed to work with Category II three-point hitch on 2-Shank Machine and Category I Three-Point Hitch on 1-Shank Machine.