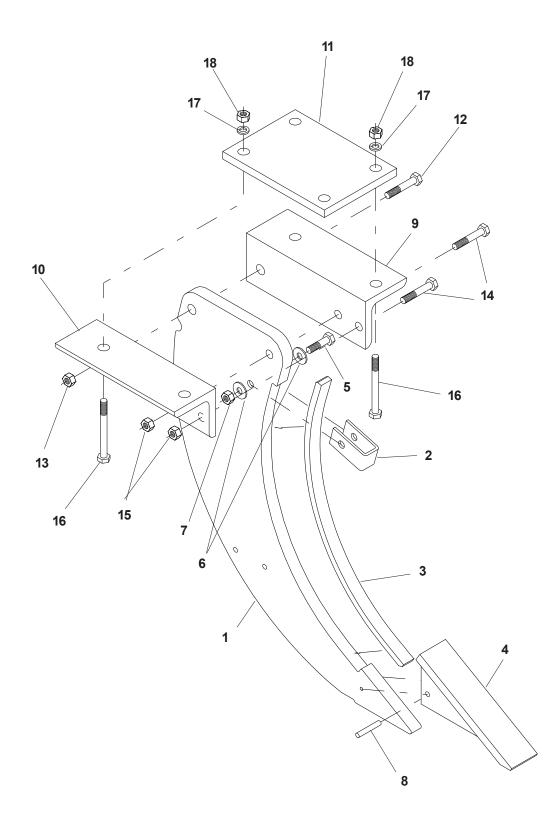

| SHANKASSEMBLY                                                                                        |                                                                                                                                                                         |                                                                                                                                                                                                                                                                                                                                                                                                                             |                                                                                                                                                                           |                                                                                                         |                                                                                                                            |  |
|------------------------------------------------------------------------------------------------------|-------------------------------------------------------------------------------------------------------------------------------------------------------------------------|-----------------------------------------------------------------------------------------------------------------------------------------------------------------------------------------------------------------------------------------------------------------------------------------------------------------------------------------------------------------------------------------------------------------------------|---------------------------------------------------------------------------------------------------------------------------------------------------------------------------|---------------------------------------------------------------------------------------------------------|----------------------------------------------------------------------------------------------------------------------------|--|
| Index<br>No.                                                                                         | Part<br>No.                                                                                                                                                             | Description                                                                                                                                                                                                                                                                                                                                                                                                                 |                                                                                                                                                                           | lo.<br>eq'd                                                                                             | Weight                                                                                                                     |  |
| -<br>1<br>2<br>3<br>4<br>5<br>6<br>7<br>8<br>9<br>10<br>11<br>12<br>13<br>14<br>15<br>16<br>17<br>18 | 1J480<br>1J479<br>1J484<br>1J485<br>1J481<br>1J486<br>1C120<br>5C392<br>1C659<br>6K003<br>6K004<br>6K005<br>6D758<br>6C729<br>8D423<br>5C461<br>8D042<br>1C211<br>1C210 | Shank Assembly, complete (Incl. Items 1-8)<br>Shank only<br>Clamp<br>Wearstrip<br>Point<br>Capscrew, 1/2-13 NC x 2 1/4" Long Gr. 5<br>Flat Washer, 1/2"<br>Lock Nut, 1/2-13 NC<br>Roll Pin, 1/4" x 1 1/2" Long<br>L. H. Angle<br>Plate<br>Bolt, 3/4-10 NC x 3 1/2" Long Gr. 5<br>Locknut, 3/4-10 NC x 3 1/2" Long Gr. 5<br>Locknut, 5/8-11 NC<br>Machine Bolt, 3/4-10 NC x 7 1/2"<br>Lockwasher, 3/4"<br>Hex Nut, 3/4-10 NC | SNGL<br>1<br>1<br>1<br>1<br>1<br>2<br>1<br>-<br>-<br>2<br>2<br>4<br>4<br>-<br>-<br>-<br>2<br>2<br>4<br>4<br>-<br>-<br>-<br>-<br>-<br>-<br>-<br>-<br>-<br>-<br>-<br>-<br>- | DBL<br>2<br>2<br>2<br>2<br>2<br>2<br>2<br>4<br>2<br>2<br>2<br>2<br>4<br>4<br>8<br>8<br>8<br>8<br>8<br>8 | 79.0<br>69.0<br>.5<br>3.4<br>6.0<br>.2<br>-<br>14.5<br>14.5<br>14.5<br>11.8<br>.5<br>.1<br>.8<br>.1<br>.5<br>-<br>.1<br>.1 |  |