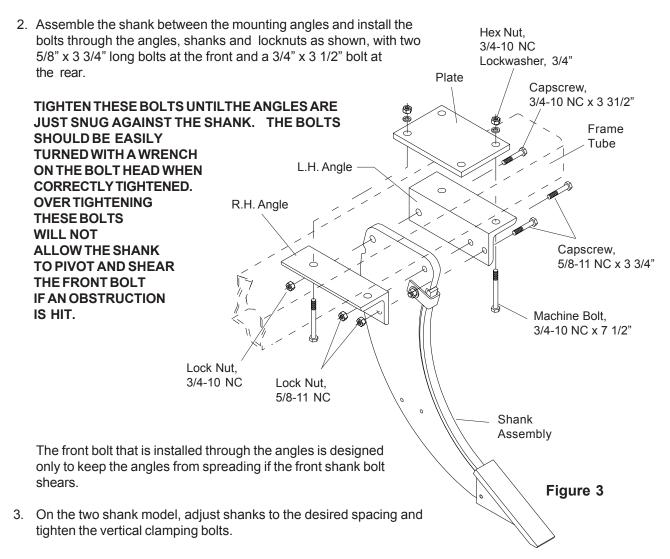

Assemble the shank(s), as shown in Figure 3

1. Assemble the angles to the frame. Right- and Lefthand angles are held to the underside of the frame tube with a plate above it and fastened with 3/4" x 7 1/2" bolts, lockwashers, and nuts.

(The illustration shows a double-shank model. In the single-shank model, the angles are welded in place).