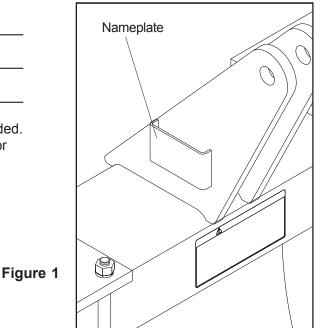

#### Parts Ordering

When ordering parts for this machine, include the complete model number and serial number. Refer to the nameplate located on the right side of the center frame plates. Please read and record this number upon taking delivery of this machine. See Figure 1.

Machine Model No.

Serial Number \_\_\_\_\_

Date Purchased

Be sure to read the Warranty Card which is provided. Return the proper portion of the Warranty Card for recording at the factory.

Investigation has shown that nearly one-third of all farm accidents are caused by careless use of machinery. You can do your part in improving safety by observing the following suggestions. Insist that all people working with you or for you abide by them.