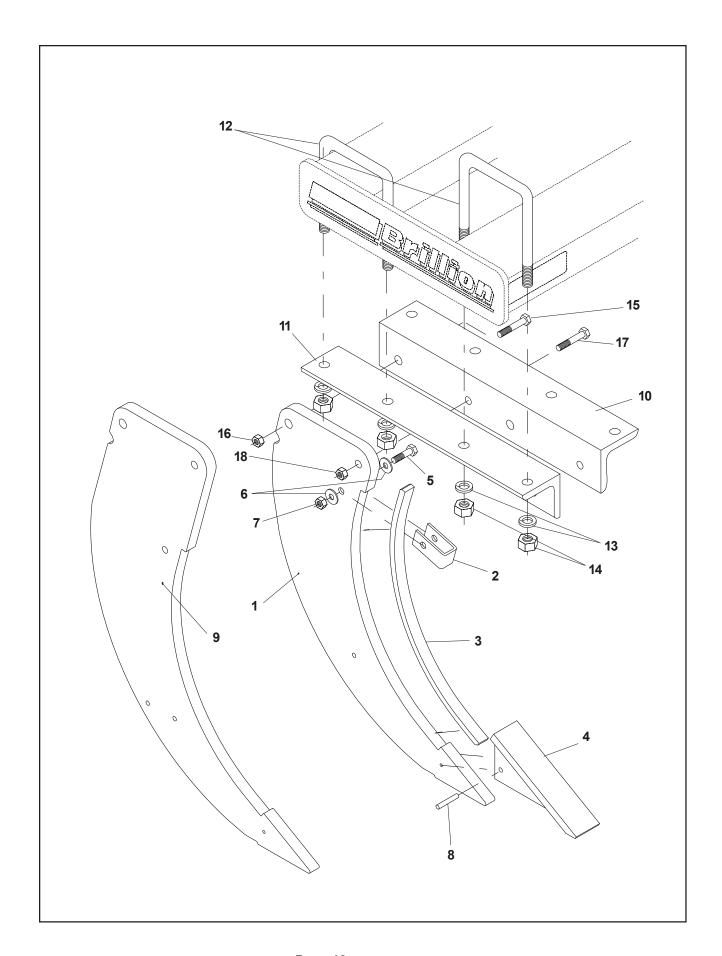

| SHANK ASSEMBLY                                                                                  |                                                                                                                                                                                  |                                                                                                                                                                                                                                                                                                                                                                                                                                                                                                                             |                                                                                             |                                                                                             |                                                                                                            |  |  |
|-------------------------------------------------------------------------------------------------|----------------------------------------------------------------------------------------------------------------------------------------------------------------------------------|-----------------------------------------------------------------------------------------------------------------------------------------------------------------------------------------------------------------------------------------------------------------------------------------------------------------------------------------------------------------------------------------------------------------------------------------------------------------------------------------------------------------------------|---------------------------------------------------------------------------------------------|---------------------------------------------------------------------------------------------|------------------------------------------------------------------------------------------------------------|--|--|
| Index                                                                                           | Part                                                                                                                                                                             |                                                                                                                                                                                                                                                                                                                                                                                                                                                                                                                             | No. Req'd                                                                                   |                                                                                             | d                                                                                                          |  |  |
| No.                                                                                             | No.                                                                                                                                                                              | Description                                                                                                                                                                                                                                                                                                                                                                                                                                                                                                                 |                                                                                             | del                                                                                         | Weight                                                                                                     |  |  |
| 1<br>2<br>3<br>4<br>5<br>6<br>7<br>8<br>9<br>10<br>11<br>12<br>13<br>14<br>15<br>16<br>17<br>18 | 1J480<br>4K735<br>1J479<br>1J484<br>1J485<br>1J481<br>1J486<br>1C120<br>5C392<br>1C659<br>4K656<br>6K995<br>6K996<br>3J450<br>1C211<br>1C210<br>6D758<br>6C729<br>8D423<br>5C461 | Shank Assembly, [26 1/2" shanks - SCP models] (Items 1-8) Shank Assembly, [32 1/2" shanks - SCPH models] (Items 2-9) 26 1/2" Shank only, SCP-23 & SCP-33 Clamp Wearstrip Point Capscrew, 1/2-13 NC x 2 1/4" Long Gr. 5 Flat Washer, 1/2" Lock Nut, 1/2-13 NC Roll Pin, 1/4" x 1 1/2" Long 32 1/2" Shank only, SCPH-23 & SCPH-33 L. H. Angle R. H. Angle U-Bolt, 3/4" x 5 3/4" deep Lock Washer, 3/4" Hex Nut, 3/4-10 NC Bolt, 3/4-10 NC x 3 1/2" Long Lock Nut, 3/4-10 NC Bolt, 5/8-11 NC x 3 3/4" Long Lock Nut, 5/8-11 NC | 2<br>2<br>2<br>2<br>2<br>2<br>2<br>2<br>2<br>2<br>2<br>2<br>2<br>2<br>2<br>2<br>2<br>2<br>2 | 3<br>3<br>3<br>3<br>3<br>3<br>3<br>3<br>3<br>3<br>3<br>3<br>3<br>3<br>3<br>3<br>3<br>3<br>3 | 79.0<br>81.6<br>69.0<br>.5<br>3.4<br>6.0<br>.2<br>-<br>71.6<br>30.5<br>30.5<br>1.86<br>-<br>.1<br>.8<br>.1 |  |  |