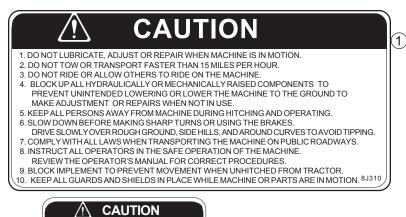

### **SAFETY WARNING SIGNS**

The "WARNING" signs illustrated on this page are placed on the machine to warn of hazards. The warnings found on the sign are for your personal safety and those around you. Their locations on the machine are shown on the following page. OBSERVE THESE WARNINGS!

Keep these signs clean so they can be observed readily. Wash with soap and water or cleaning solution as required.

Replace "WARNING" signs should they become damaged, painted over or if they are missing.

When replacing decals, clean the machine surface thoroughly using soap and water or cleaning solution to remove all dirt and grease.

DEEP TILL OPERATION CAN DAMAGE
UNDERGROUND UTILITIES CAUSING
DANGEROUS CONDITIONS AND
DISRUPTING SERVICES. DETERMINE
THE DEPTH AND LOCATION OF BURIED
CABLES, PIPE LINES, AND DRAIN
TILES BEFORE OPERATION. 8/829

- 1. 8J310 Decal, "Caution" list
- 2. 2J430 Decal, Reflective Red
- 3. 2J431 Decal, Reflective Amber

#### **DECAL LOCATIONS**

- 1. 8J310 Decal, "Caution" list
- 2. 2J430 Decal, Reflective Red
- 3. 2J431 Decal, Reflective Amber
- 4. 8K829 Decal, Deep Till Caution
- 5. 4K036 Decal "Brillion"

Figure 2B