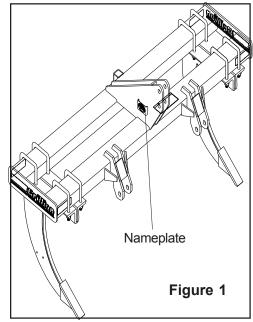

#### **Parts Ordering**

When ordering parts for this machine, include the complete model number and serial number. Refer to the nameplate located on the right side of the center frame plates. Please read and record this number upon taking delivery of this machine. See Figure 1.