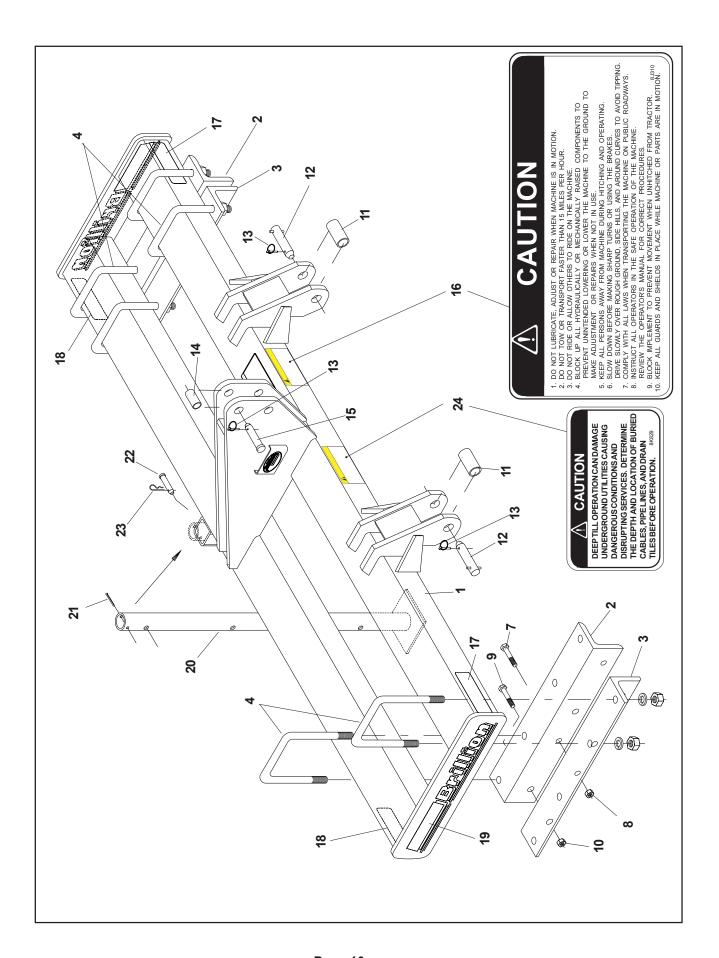

#### **SUPPORT STANDS**

Assemble the support stand through the vertical tube at the rear of the frame. Insert the  $1/4 \times 2 \cdot 1/4$ " long cotter pins in the top holes of the support stand to prevent it from falling out when the machine is raised. When the machine is idle and not mounted to the tractor, the  $1/2 \times 3$ " long clevis pin, inserted in the middle holes, will prevent the unit from tipping. Then when you raise the machine for working or for transport, remove the clevis pins, raise the support stand all the way up and insert pin in the lowest hole. This will keep the support stand up and out of the way while the machine is in use.

## **CONTENTS**

| Frame Assembly with Stand | 10 |
|---------------------------|----|
| Shank Assembly            | 12 |
| Index                     | 14 |

|                                                                  | FRAME ASSEMBLY & STAND                                                                                                                                                                                                        |                                                                                                                                                                                                                                                                                                                                                                                                                                                                                                                                                  |     |     |                                                    |  |  |  |
|------------------------------------------------------------------|-------------------------------------------------------------------------------------------------------------------------------------------------------------------------------------------------------------------------------|--------------------------------------------------------------------------------------------------------------------------------------------------------------------------------------------------------------------------------------------------------------------------------------------------------------------------------------------------------------------------------------------------------------------------------------------------------------------------------------------------------------------------------------------------|-----|-----|----------------------------------------------------|--|--|--|
| Index                                                            | Part                                                                                                                                                                                                                          | NoReq'd                                                                                                                                                                                                                                                                                                                                                                                                                                                                                                                                          |     |     |                                                    |  |  |  |
| No.                                                              | No.                                                                                                                                                                                                                           | Description Model                                                                                                                                                                                                                                                                                                                                                                                                                                                                                                                                |     |     | Weight                                             |  |  |  |
| NO.                                                              | 140.                                                                                                                                                                                                                          | Description                                                                                                                                                                                                                                                                                                                                                                                                                                                                                                                                      | -23 | -33 | weight                                             |  |  |  |
| 1 - 2 3 4 5 6 7 8 9 10 11 12 13 14 15 16 17 18 19 20 21 22 23 24 | 7K251<br>6K989<br>7K252<br>6K995<br>6K996<br>3J450<br>1C211<br>1C210<br>8D423<br>5C461<br>6D758<br>6C729<br>5D156<br>5D150<br>5D157<br>6D529<br>8J310<br>2J431<br>2J430<br>4K036<br>9D047<br>6D049<br>3C335<br>6C400<br>8K829 | Frame Assembly w/out shanks (items 1-19) Frame Weldment Mounting Angle Bundle (items 2-8) L.H. Mounting Angle R.H. Mounting Angle U-Bolt, 3/4" x 5 3/4" deep Lock Washer, 3/4" Hex Nut, 3/4-10 NC Bolt, 5/8-11 NC x 3 3/4" Long Lock Nut, 5/8-11 NC Bolt, 3/4-10 NC x 3 1/2" Long Lock Nut, 3/4-10 NC Sleeve Clevis Pin Klik Pin, 1/4" Sleeve Clevis Pin, 1" Decal, Caution List Decal, Red Reflective Decal, Brillion Support Stand Cotter Pin, 1/4" dia. x 2 1/2" Long Clevis Pin, 1/2" dia. x 3" Long Hairpin Cotter Decal, Deep Till Caution |     |     | 520.0<br>360.0<br>70.0<br>30.5<br>30.5<br>1.86<br> |  |  |  |