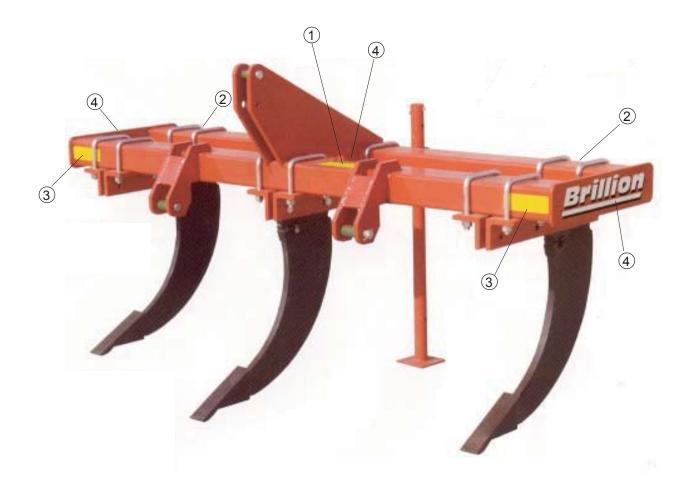

#### **DECAL LOCATIONS**

- 1. 8J310 Decal, "Caution" list
- 2. 2J430 Decal, Reflective Red
- 3. 2J431 Decal, Reflective Amber
- 4. 8K829 Decal, Deep Till Caution
- 5. 4K036 Decal "Brillion"

Figure 2B