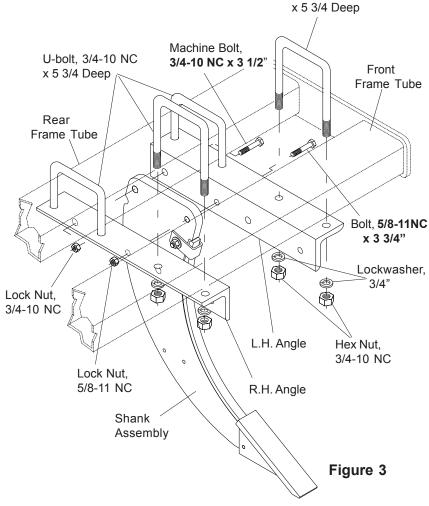

#### Assemble the shanks, as shown in Figure 3

- 1. Assemble the angles to the frame. Right- and Left-hand angles are fastened to the underside of the frame tube with with 3/4" U-bolts, lockwashers, and hex nuts, but do not tighten u-bolts completely at this point.
- 2. Assemble the shank between the mounting angles and install the bolts through the angles, shanks and lock nuts as shown, with two 5/8" x 3 3/4" long bolts at the front and a 3/4" x 3 1/2" bolt at the rear.
- 3. Adjust shanks to the desired spacing and tighten the u-bolts.

#### NOTE:

TIGHTEN THESE BOLTS
UNTILTHE ANGLES ARE JUST
SNUG AGAINST THE SHANK.

THE BOLTS SHOULD BE EASILY TURNED WITH A WRENCH ON THE BOLT HEAD WHEN CORRECTLY TIGHTENED.

OVER TIGHTENING THESE BOLTS WILL NOT ALLOW THE SHANK TO PIVOT AND SHEAR THE FRONT BOLT IF AN OBSTRUCTION IS HIT.

U-bolt. 3/4-10 NC