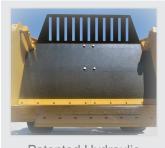

## AG-11/AG-13 SCRAPER

The industry's best all-around earthmoving system.

Patented Hydraulic Eject SwingWall

Front Gate with Indicator

Exclusive Front Dolly

Smooth Interior for Excellent Clean Out

The AG-11 and 13 are engineered around years of innovation and features that have been tested in the demanding industrial sector. These features are now available in an earthmoving system that is suited to your operation.

The patented SwingWall ensures smooth, rapid and clean ejection cycles. The front gate and eject wall are finished in dirt-resisting epoxy to maintain efficiency in the stickiest of soils. The double-wall frame sidewall design increases overall strength and rigidity, while protecting hydraulics.