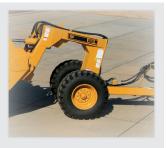

The ICON AG-11 and 13 come standard with two 20,000 lb. hubs on the rear and two 12,000 lbs. hubs on the dolly. With an estimated total loaded weight of 52,000 lbs., the AG-11 and 13 have 12,000 lbs. of excess carrying capacity. Just one more example of ICON's commitment to exceeding performance standards.

- Frame engineered around 80,000 and 100,000 tensile-strength steel for maximum durability and reliability.
- Hydraulic operation of the gate and wall is controlled by synchro-sequencing valve.
- Exclusive dolly places up to 3,000 lbs. of weight from the load on the tractor drawbar, assisting with traction when loading.
- Dolly swivel engineered to provide 50° of horizontal movement and 70° of lateral movement.
- 3,000-psi rated hydraulic hoses and heavy-duty welded hydraulic cylinders are designed for trouble-free loading cycles.