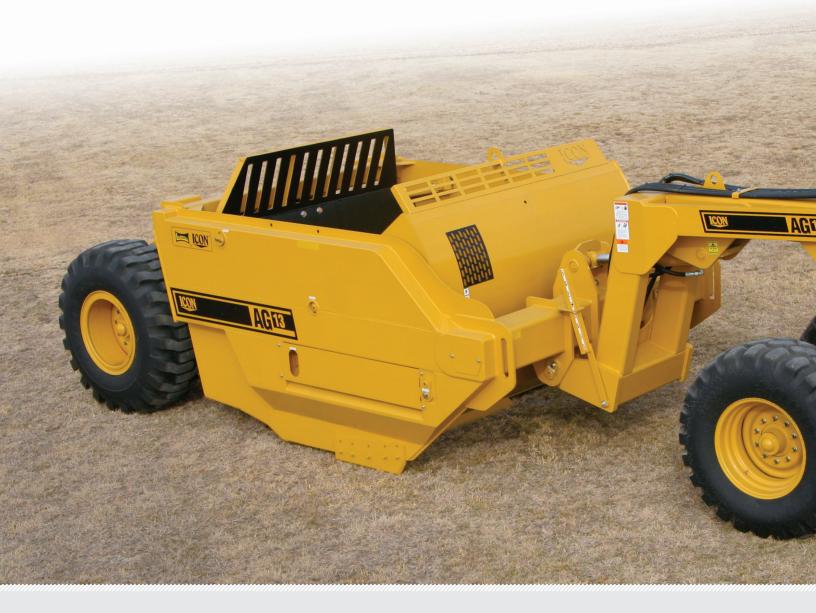

## AG-11/AG-13 SCRAPER

The industry's best all-around earthmoving system.

Patented Hydraulic Eject SwingWall

Front Gate with Indicator

Exclusive Front Dolly

Smooth Interior for Excellent Clean Out

The AG-11 and 13 are engineered around years of innovation and features that have been tested in the demanding industrial sector. These features are now available in an earthmoving system that is suited to your operation.

The patented SwingWall ensures smooth, rapid and clean ejection cycles. The front gate and eject wall are finished in dirt-resisting epoxy to maintain efficiency in the stickiest of soils. The double-wall frame sidewall design increases overall strength and rigidity, while protecting hydraulics.

The ICON AG-11 and 13 come standard with two 20,000 lb. hubs on the rear and two 12,000 lbs. hubs on the dolly. With an estimated total loaded weight of 52,000 lbs., the AG-11 and 13 have 12,000 lbs. of excess carrying capacity. Just one more example of ICON's commitment to exceeding performance standards.

- Frame engineered around 80,000 and 100,000 tensile-strength steel for maximum durability and reliability.
- Hydraulic operation of the gate and wall is controlled by synchro-sequencing valve.
- Exclusive dolly places up to 3,000 lbs. of weight from the load on the tractor drawbar, assisting with traction when loading.
- Dolly swivel engineered to provide 50° of horizontal movement and 70° of lateral movement.
- 3,000-psi rated hydraulic hoses and heavy-duty welded hydraulic cylinders are designed for trouble-free loading cycles.