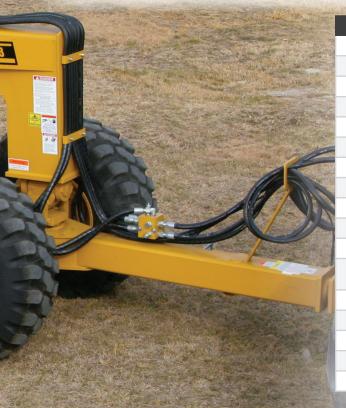

- Frame engineered around 80,000 and 100,000 tensile-strength steel for maximum durability and reliability.
- Hydraulic operation of the gate and wall is controlled by synchro-sequencing valve.
- Exclusive dolly places up to 3,000 lbs. of weight from the load on the tractor drawbar, assisting with traction when loading.
- Dolly swivel engineered to provide 50° of horizontal movement and 70° of lateral movement.
- 3,000-psi rated hydraulic hoses and heavy-duty welded hydraulic cylinders are designed for trouble-free loading cycles.