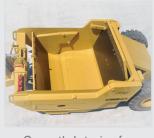

## AG-11/AG-13 SCRAPER

The industry's best all-around earthmoving system.

Patented Hydraulic Eject SwingWall

Front Gate with Indicator

Exclusive Front Dolly

Smooth Interior for Excellent Clean Out

The AG-11 and 13 are engineered around years of innovation and features that have been tested in the demanding industrial sector. These features are now available in an earthmoving system that is suited to your operation.

The patented SwingWall ensures smooth, rapid and clean ejection cycles. The front gate and eject wall are finished in dirt-resisting epoxy to maintain efficiency in the stickiest of soils. The double-wall frame sidewall design increases overall strength and rigidity, while protecting hydraulics.