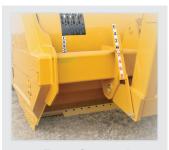

The patented SwingWall ensures smooth, rapid and clean ejection cycles. The front gate and eject wall are finished in dirt-resisting epoxy to maintain efficiency in the stickiest of soils. The double-wall frame sidewall design increases overall strength and rigidity, while protecting hydraulics.

- Frame engineered around 80,000 and 100,000 tensile-strength steel for maximum durability and reliability.
- Hydraulic operation of the gate and wall is controlled by synchro-sequencing valve.
- Exclusive dolly places up to 3,000 lbs. of weight from the load on the tractor drawbar, assisting with traction when loading.
- Dolly swivel engineered to provide 50° of horizontal movement and 70° of lateral movement.
- 3,000-psi rated hydraulic hoses and heavy-duty welded hydraulic cylinders are designed for trouble-free loading cycles.