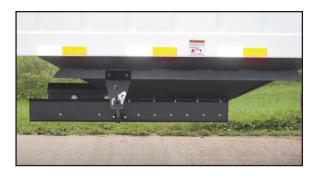

## **STANDARD FEATURES**

Available Lengths 20', 25', 34', 38' or 42'

**ICC Bumper** 

Tarp

Void Filler

96" Width

68" Side Height

10" Tarp Bow Height

94" Kingpin to Landing Leg

18" Kingpin Setting

Hopper Slope 35°

Floor Slope 35°

**Hutchins Suspension** 

Mud Flaps

Jost 2 Speed Landing Gear

**LED Lights** 