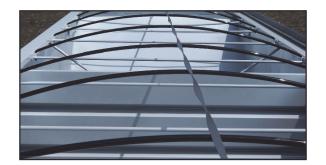

## **STANDARD FEATURES**

Available Lengths 20', 25', 34', 38' or 42'

**ICC Bumper** 

Tarp

Void Filler

96" Width

68" Side Height

10" Tarp Bow Height