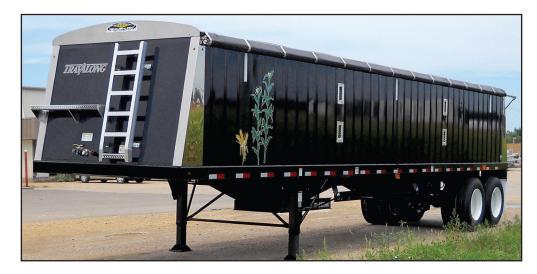

## **COMMODITY TRAILER**

## **STANDARD FEATURES**

Available Lengths 20', 25', 34', 38' or 42'

**ICC Bumper** 

Tarp

Void Filler

96" Width

68" Side Height

10" Tarp Bow Height

94" Kingpin to Landing Leg

18" Kingpin Setting

Hopper Slope 35°

Floor Slope 35°

**Hutchins Suspension** 

Mud Flaps

Jost 2 Speed Landing Gear

**LED Lights** 

Mid Marker Turn Lights

Hopper Openings 30" x 30"

Aluminum Ladder Front and Back

24.5" Hopper Clearance (Empty)

Pictures and content may include optional equipment and/or standard features that may not be standard on all models. Specification and design subject to change without notice. Weights and measurements are best estimates and should not be treated as actual. There are other features and optional equipment available. If you have any questions, consult the factory.