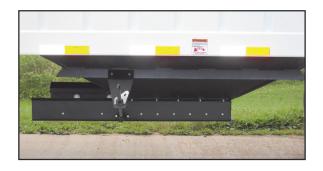

## **STANDARD FEATURES**

Available Lengths 20', 25', 34', 38' or 42'

**ICC Bumper** 

Tarp

Void Filler

96" Width

68" Side Height

10" Tarp Bow Height