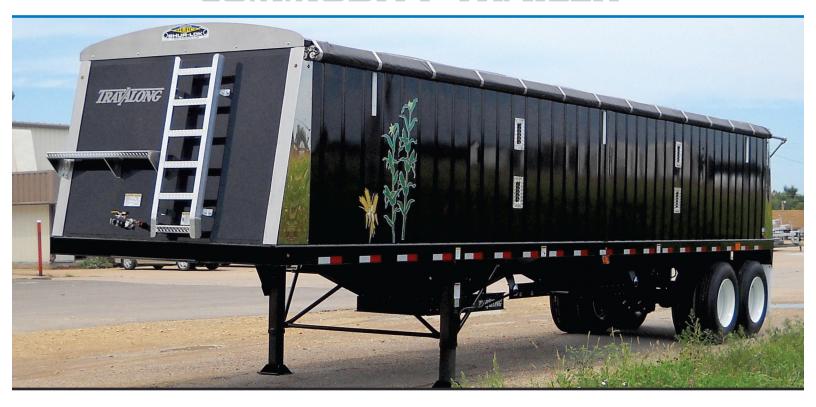

## **COMMODITY TRAILER**

## **STANDARD FEATURES**

Available Lengths 20', 25', 34', 38' or 42'

**ICC Bumper** 

Tarp

Void Filler

96" Width

68" Side Height

10" Tarp Bow Height

94" Kingpin to Landing Leg

18" Kingpin Setting

Hopper Slope 35°

Floor Slope 35°

**Hutchins Suspension** 

Mud Flaps

Jost 2 Speed Landing Gear

**LED Lights** 

Mid Marker Turn Lights

Hopper Openings 30" x 30"

Aluminum Ladder Front and Back

24.5" Hopper Clearance (Empty)

Pictures and content may include optional equipment and/or standard features that may not be standard on all models. Specification and design subject to change without notice. Weights and measurements are best estimates and should not be treated as actual. There are other features and optional equipment available. If you have any questions, consult the factory.