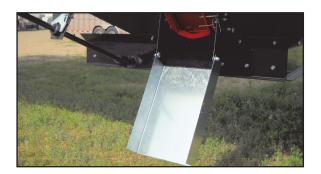

Mid Marker Turn Lights

Hopper Openings 30" x 30"

Aluminum Ladder Front and Back

24.5" Hopper Clearance (Empty)

Pictures and content may include optional equipment and/or standard features that may not be standard on all models. Specification and design subject to change without notice. Weights and measurements are best estimates and should not be treated as actual. There are other features and optional equipment available. If you have any questions, consult the factory.